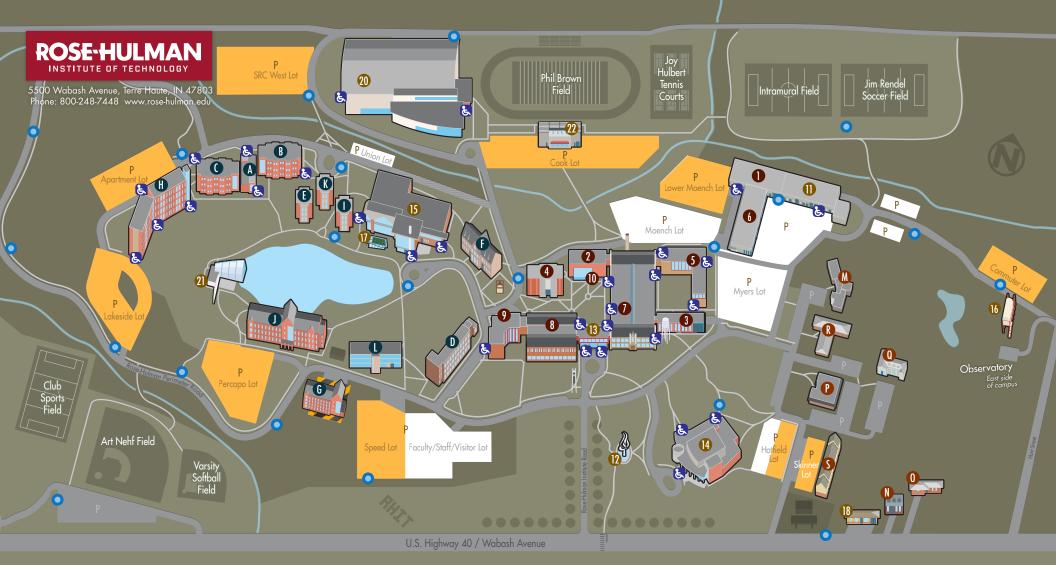

### Academic Buildinas

- Branam Innovation Center Competition Teams' Workspace
- 2 Crapo Hall Classrooms, Computer Center
- 3 Fowler Academic Buildling Classrooms, Laboratories, Courtyard
- 4 John A. Logan Library · Learning Center, Ask Rose Homework Help, Center for Global Engagement
- 5 John T. Myers Hall Classrooms, MiNDS Laboratory, Student Research
- Workspace, Laboratories
- Moench Hall Classrooms, Laboratories, Moench Cafe
- 8 Olin Hall High Bay Laboratory, Classrooms
- 9 Olin Advanced Learning Center Classrooms, Laboratories
- 10 William A Cook Laboratory for Bioscience Research • Greenhouse

## Administrative/Other Buildings

- 11 Facilities Operations Facilities, Administrative Services, Loading Dock
- 12 Flame of the Millennium Sculpture and Plaza

### Administrative/Other Buildings - cont'd

- 13 Hadley Hall Information Desk, Admissions Welcome Center, Financial Aid, Registrar, Academic Affairs, President's Office
- Alumni Relations, Institutional Advancement
- 15 Mussallem Union Student Affairs, Health Services, Career Services, Dining Services, Bookstore, Center for Diversity and Inclusion, Union and Student Activities Office, Student Counseling Center
- 16 Oakley Observatory
- 18 Public Safety Office
- 19 Rose-Hulman Ventures Located 3 miles south of main campus
- 20 Sports and Recreation Center Hulbert Arena, Fieldhouse, Swimming Pool, Rock Climbing Wall, Fitness Center
- 21 White Chapel
- 22 William A. Cook Stadium

# Residence Halls

- A Apartments Commons
- **B** Apartments East
- C Apartments West
- D Baur-Sames-Bogart (BSB)
- E Blumberg Hall
- F Deming Hall
- G First-Year Hall coming
- H Lakeside Hall
- Mees Hall
- J Percopo Hall
- K Scharpenberg Hall
- L Speed Hall
- & ADA Accessible
- Communication Links
- Construction Zone No Parking

#### Greek Organizations/Other Housing P Lambda Chi Alpha Fraternity

- M Alpha Tau Omega Fraternity Q Sigma Nu Fraternity

  - R Triangle Fraternity
- O Graduate Assistant Housing S Skinner Hall (AOII, Chi